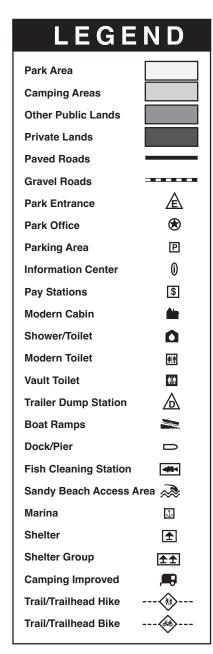

## Goldenrod **Otoe Area** Shelter Campground Yarrow Campground N To Dam Elm Campground (Cabins (4) Use Only Cedar ADA Trail Sunflower Wilson Reservoir Campground Yucca Shelter 232 Yucca Campground Tatanka Sagewort Lodge **Big Bluestem** Side Oats Campground Shelter Bait Shop Campground Campground Coneflower Campground Foxtail Dakota Campground Campground Lovegrass Cove Campground Little Bluestem Campground Indiangrass Dakota Campground Nature Trail 百瓜 **Hell Creek Cove** Marina Marina Campground **Buffalograss** Cove Text Campground 6 miles to I-70 Exit 206 Wheatgrass Campground Grama **NO WAKE AREA** Campground Dropseed Campground **Switchgrass** Campground Switchgrass Bike Trail State Park Cove **Area Office** Scenic **Hell Creek Area** Route